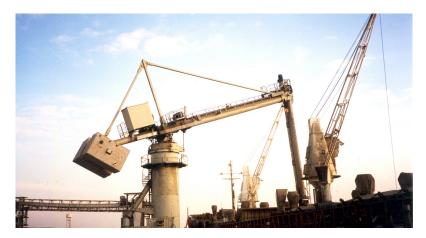

## **INCREASED CEMENT IMPORT IN EGYPT**

This Siwertell ship unloader is installed and operating for El Fahd Co. in Egypt, for increased capacities of the cement import. Thanks to a specially designed reach extendor feature, the unloader can reach into all corners of the ship's hold which minimises clean-up time substantially.

#### **About**

The unloader is installed as a stationary unit and is part of a large cement import terminal located in the Mediterranean port of Damietta.

It is equipped with a Siwertell reach extender attached on the lower part of the vertical conveyor for improved reach in the cargo hold.